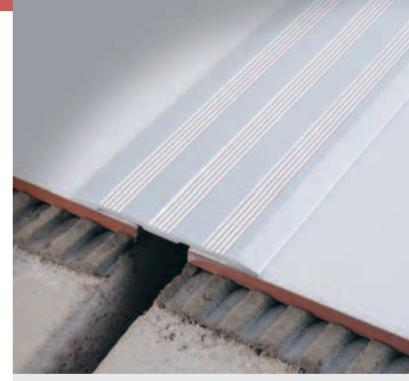

ilver finish with an. approx. 20 micron coating. Good resistance against oxidation and mechanical impacts.

Material: Extruded Anodised Aluminium

Length: 2,70 meters

## FOLOCOPRI CP-IL\* Polished Stainless Steel

Stainless Steel polished profile, 1,2 mm thickness. Polished surface covered by a protective film. Good resistance to atmospheric agents and high mechanical resistance.

Material: Polished Stainless Steel

Length: 2,70 meters

Surface covered with protective film strip

## FOLOCOPRI CP-OL\* Polished Brass

A laminated brass profile, 1,2 mm thickness with a polished surface protected by a plastic film. It ensures a high tolerance to mechanical impact and diluted chemical agents.

Material: Laminated Polished Brass

Length: 2,70 meters

Surface covered with protective film strip



| B=mm | Finish                         | A  | ۸rt. |     |
|------|--------------------------------|----|------|-----|
| 80   | Aluminium Silver Self-Adhesive | CP | 80   | ASA |
| 80   | Aluminium Silver               | CP | 80   | ASN |

Art.

CP 100 OLN

Finish

B=mm

| 60             | ILA            |
|----------------|----------------|
| 60             | ILN            |
| 80             | ILA            |
| 80             | LN             |
| 100            | LΑ             |
| 100            | ILN            |
|                |                |
|                |                |
| Art.           |                |
|                | OLA            |
| 60             | OLA<br>OLN     |
| 60             |                |
| 60<br>60<br>80 | OLN            |
|                | 60