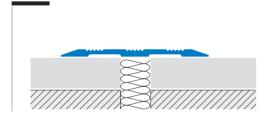

D

## folocopri™ CP



This profile is also suitable for bumper guards for stretchers in hospitals or as wall protection in schools and offices.

Illustrated scale dimension 1:1



## FOLOCOPRI CP 80 AS\* Silver Anodised Aluminium

Anodised aluminium profile, silver finish with an. approx. 20 micron coating. Good resistance against oxidation and mechanical impacts.

Material: Extruded Anodised Aluminium

Length: 2,70 meters

## FOLOCOPRI CP-IL\* Polished Stainless Steel

Stainless Steel polished profile, 1,2 mm thickness. Polished surface covered by a protective film. Good resistance to atmospheric agents and high mechanical resistance.

Material: Polished Stainless Steel

Length: 2,70 meters

Surface covered with protective film strip

## FOLOCOPRI CP-OL\* Polished Brass

A laminated brass profile, 1,2 mm thickness with a polished surface protected by a plastic film. It ensures a high tolerance to mechanical impact and diluted chemical agents.

Material: Laminated